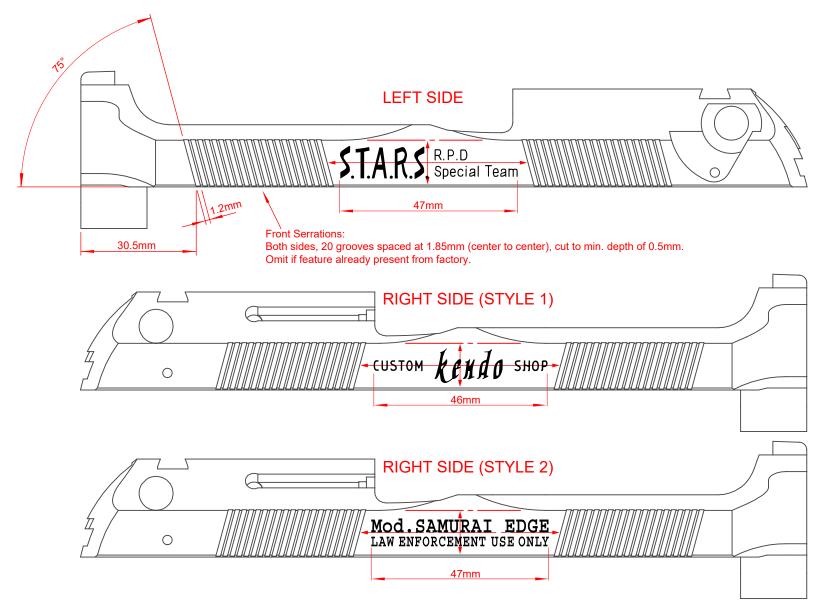

## SAMURAI EDGE SLIDE ENGRAVING DIAGRAM

Updated: 5/2/2021

## NOTES:

- 1. Drawn based on Beretta full size Brigadier slides
- 2. Remove factory rollmarks by milling off approx. 0.076mm/0.003" of material across the entire face of the slide (both sides).
- 3. Maintain ratio of graphics when scaling, do not stretch or skew.
- 4. Unless otherwise stated, all markings to be cut to min. depth of 0.25mm.